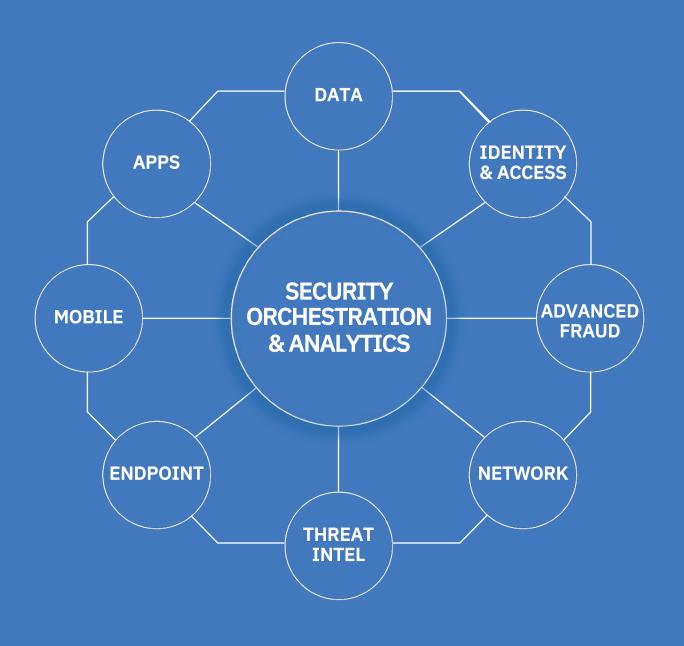

## Disconnected security capabilities are failing us

Privileged user management Access management Security analytics User behavior analytics Data protection Endpoint patching and Incident response Data access control management Identity governance and administration Network visibility and segmentation Fraud protection Mainframe security Application scanning Network forensics and threat management Vulnerability management Malware protection IDaaS Device management Threat sharing IoCs Endpoint detection and response Criminal detection Content security Transaction protection Firewalls and intrusion prevention Threat and anomaly detection Threat hunting and investigation Application security management

## Build an integrated security immune system

## **IBM Security Immune System**