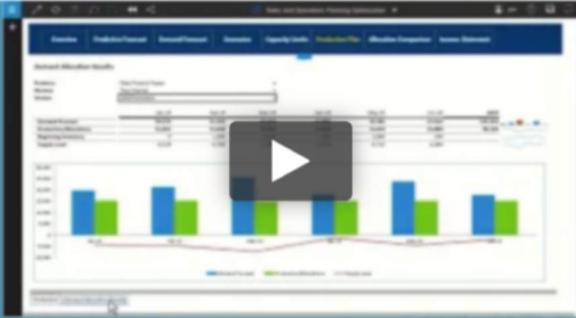

#### **Create Coordinated and Integrated Plans**

S minute demo

In this demo, you will see the collaborative creation of supply chain forecasts to achieve greater accuracy, optimized plans, and report with confidence. Marketing managers, demand planners, and capacity planners are able to leverage the IBM Planning Analytics workspace to contribute to one version of the truth and create accurate plans in minutes instead of days.