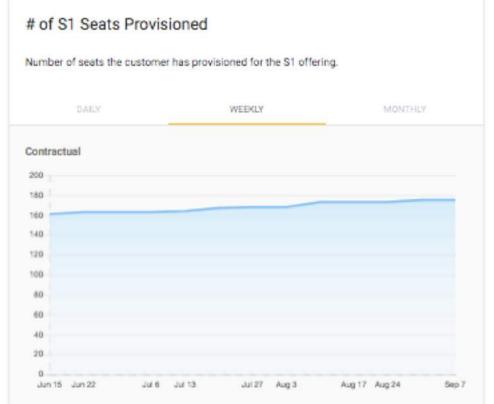

Available **now** to all Partners

PARTNER ACCESS

**IBMER ACCESS** 

**ENTITLEMENTS** 

**PS360** 

Contract start/renewal date November 1, 2017 / November 1, 2018 2 months left Sales order 12 MONTH CONTRACT #77253128 Part information #D1HY8LL 430 qty Ibm mail dual entitlement plus Renew service applications and s1 authorized user term for 12 per month months