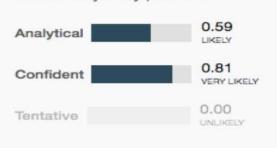

# Language Style < .5 = not likely present

> .5 = likely present

> .75 = very likely present