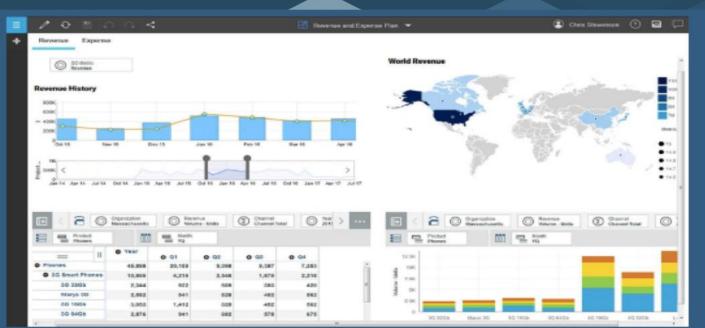

#### **IBM Planning Analytics Overview**

© 5 minute demo

IBM Planning Analytics delivers unprecedented end user engagement via ease of use and a visually rich user interface. This is an example of Planning Analytics solving a challenge for a retail organization. This visually rich workspace may be used by an analyst within a retail organization to monitor the performance of the stores.