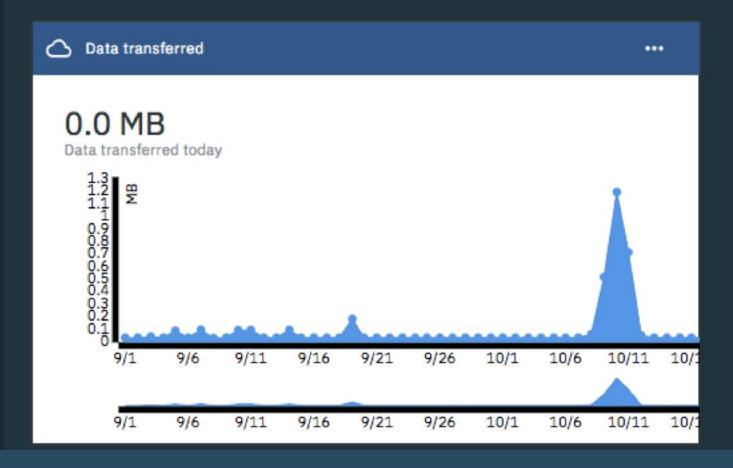

## TRY IT: <a href="http://discover-iot.mybluemix.net/#!/play">http://discover-iot.mybluemix.net/#!/play</a>

Intro & demo: http://ibm.biz/IoTPlatformVideos

#

<u>°°</u>

A

8

∂

**163** 