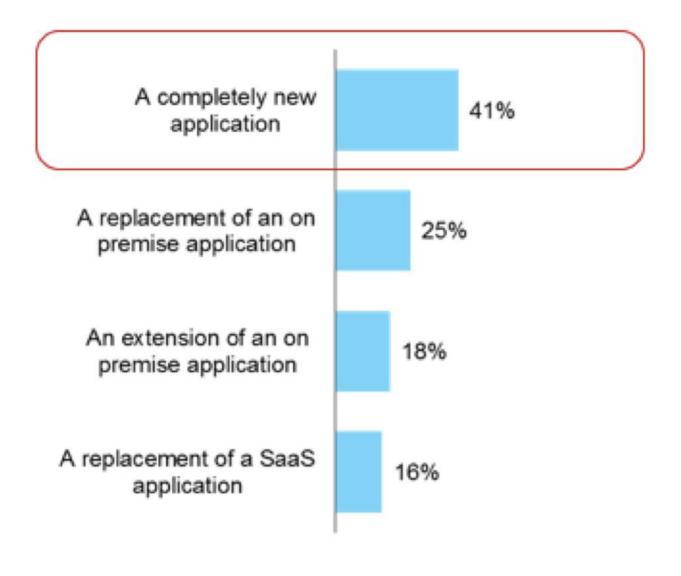

# **Best Description of SaaS Offering**

SaaS offerings are most likely to be new applications or replacements of an on premise application