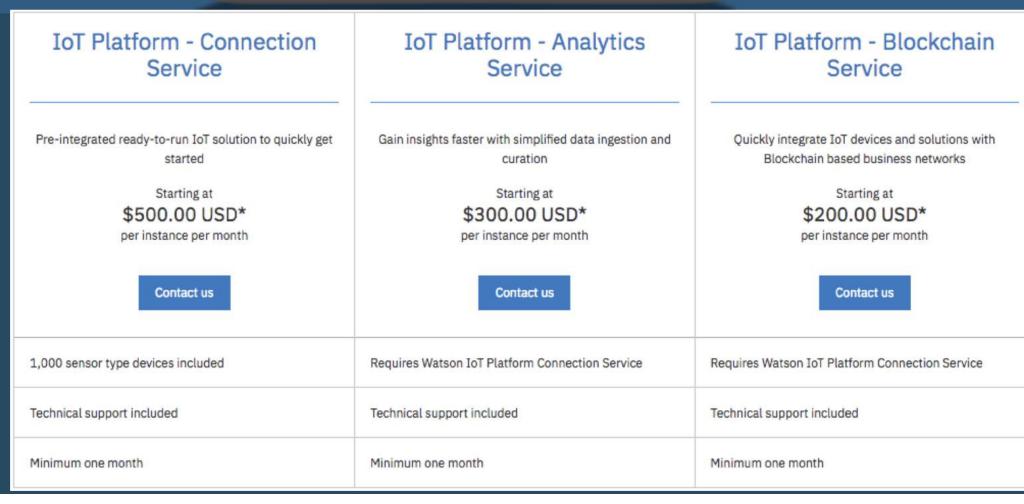

Starting at \$500.00 USD per instance per month

Read the report

Start your free trial