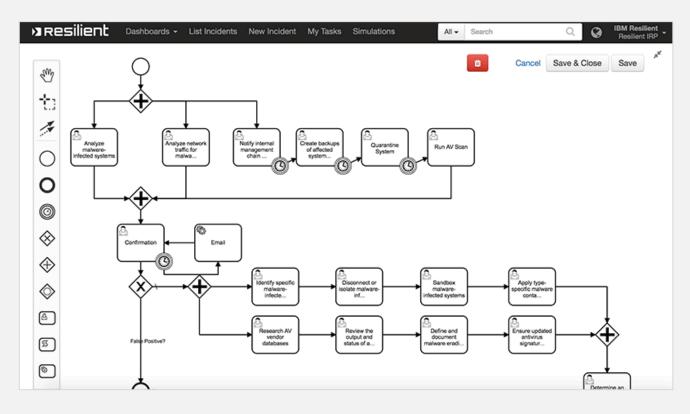

#### **IBM Resilient**

The Most Advanced, Battle-Tested Incident Response Platform

## Respond quickly with confidence

Orchestrate a complete and dynamic response, enabling faster, more intelligent remediation

- Create dynamic playbooks built on NIST / CERT / SANS
- Deploy response procedures and expertise