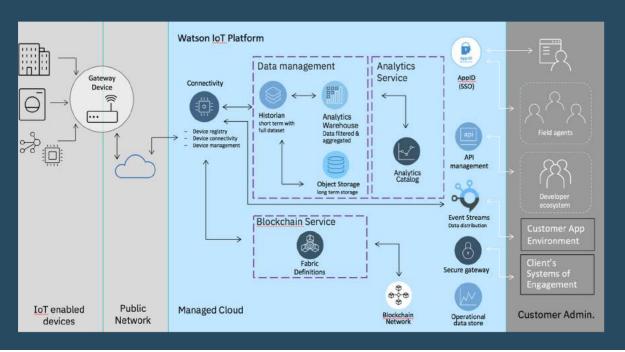

#### IBM Watson IoT Platform

IBM Watson IoT Platform ingests device data and transforms that data into meaningful insights – which can optimize processes and guide new product design. The Forrester Wave™: Industrial IoT Software Platforms, Q3 2018 names Watson IoT Platform a leader.