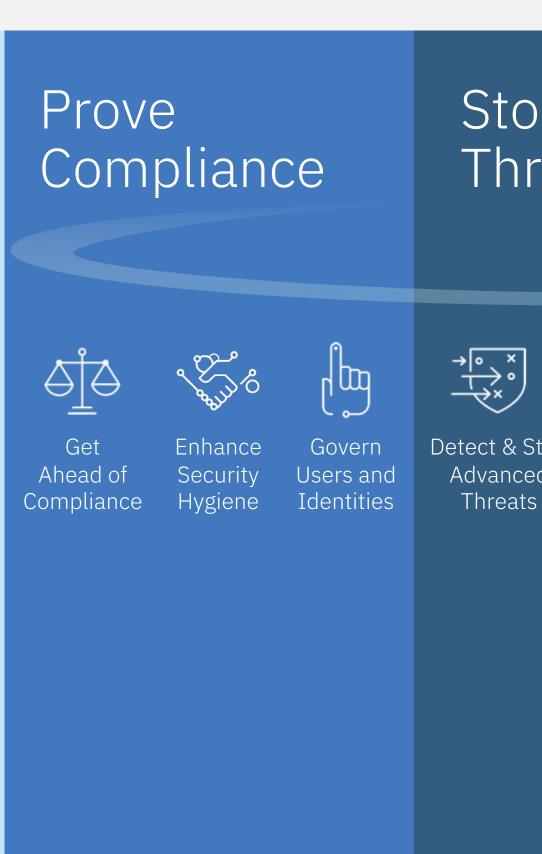

## Let's focus on the most critical security use cases

Outcome-driven security

Stop Grow Threats Business

Response

Secure Hybrid Hunting Cloud

Protect Critical Assets

Prevent Advanced Fraud