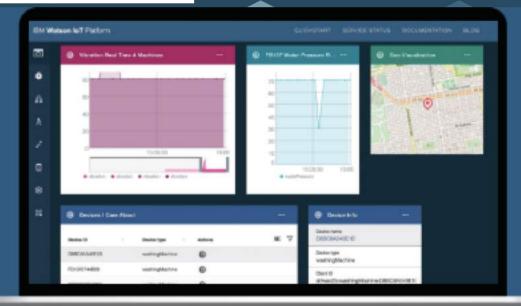

## TRY IT: <a href="http://discover-iot.mybluemix.net/#!/play">http://discover-iot.mybluemix.net/#!/play</a>

Intro & demo: http://ibm.biz/IoTPlatformVideos

#

<u>°°</u>

A

8

∂

**163** 

## **Usage Overview**

#### **Connection Security**

Configure the security level for device connection.

#### Blacklist

Block access from specific IP addresses and countries. Activating a blacklist disables an active whitelist.

#### Whitelist

Allow access from specific IP addresses and countries. Activating a whitelist disables an active blacklist.

| Device ID 💠 | Device Type 💠                                                                              |                                                                                      |
|-------------|--------------------------------------------------------------------------------------------|--------------------------------------------------------------------------------------|
|             |                                                                                            |                                                                                      |
| FF-329      | Android                                                                                    |                                                                                      |
| FF-945      | Android                                                                                    |                                                                                      |
| FF-988      | Android                                                                                    |                                                                                      |
| FF-999      | Android                                                                                    |                                                                                      |
| FF-LEGO     | Android                                                                                    |                                                                                      |
| FF-abcd     | Android                                                                                    |                                                                                      |
| LegoEV3     | Lego                                                                                       |                                                                                      |
| Sony        |                                                                                            | Historical Data Storage  The historical data storage extension finds and             |
| TexasRed    | store your                                                                                 | compatible services that can be used to<br>IoT device data. You must be logged in to |
| dejan123    | IBM Cloud in order to complete this operation.  Status: Services: dejaniot-cloudantNoSQLDB |                                                                                      |
| iiclj01     | mbed                                                                                       |                                                                                      |