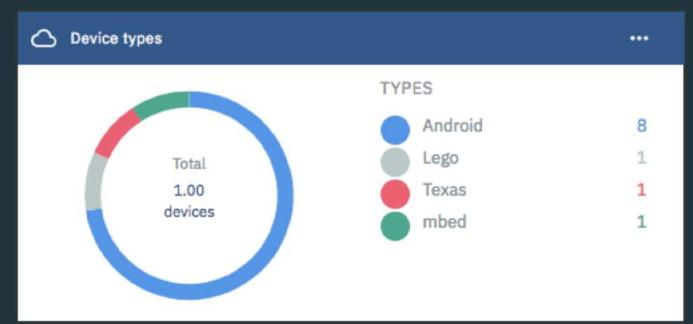

#### Whitelist

Allow access from specific IP addresses and countries. Activating a whitelist disables an active blacklist.

| Device ID 💠 | Device Type 💠                                                                              |                                                                                      |
|-------------|--------------------------------------------------------------------------------------------|--------------------------------------------------------------------------------------|
|             |                                                                                            |                                                                                      |
| FF-329      | Android                                                                                    |                                                                                      |
| FF-945      | Android                                                                                    |                                                                                      |
| FF-988      | Android                                                                                    |                                                                                      |
| FF-999      | Android                                                                                    |                                                                                      |
| FF-LEGO     | Android                                                                                    |                                                                                      |
| FF-abcd     | Android                                                                                    |                                                                                      |
| LegoEV3     | Lego                                                                                       |                                                                                      |
| Sony        |                                                                                            | Historical Data Storage  The historical data storage extension finds and             |
| TexasRed    | store your                                                                                 | compatible services that can be used to<br>IoT device data. You must be logged in to |
| dejan123    | IBM Cloud in order to complete this operation.  Status: Services: dejaniot-cloudantNoSQLDB |                                                                                      |
| iiclj01     | mbed                                                                                       |                                                                                      |