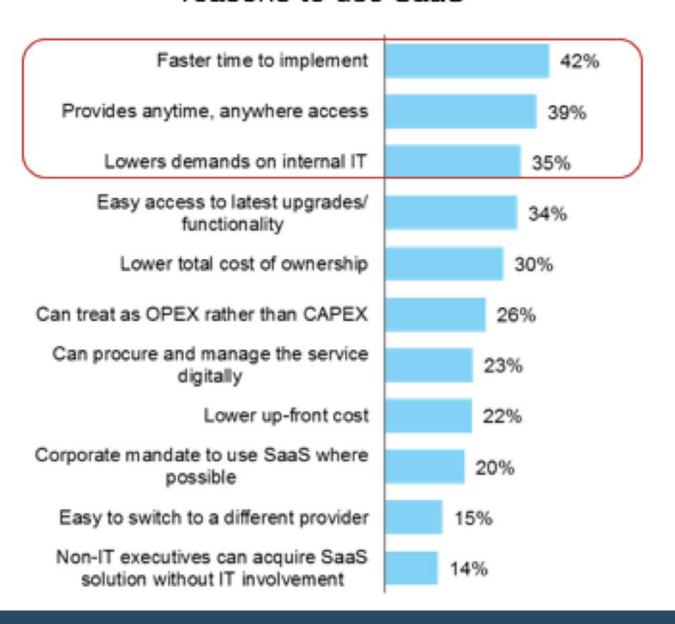

# Overall Reasons to Use SaaS

Faster implementation, anytime/anywhere access, and lower IT demands are the top reasons to use SaaS