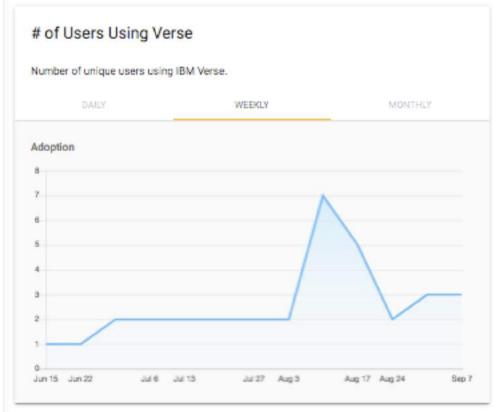

eed to do it in a <u>compelling</u> manner.
- You must ensure they're distributing the same message consistently.



# IBM PartnerSuccess360 https://ibm.biz/ps360-invitation

PS360 is a new application designed to help partners drive smart XaaS renewal processes and proactively identify expansion and extension opportunities.



Available **now** to all Partners

PARTNER ACCESS

**IBMER ACCESS** 

**ENTITLEMENTS** 

**PS360** 

Contract start/renewal date November 1, 2017 / November 1, 2018 2 months left Sales order 12 MONTH CONTRACT #77253128 Part information #D1HY8LL 430 qty Ibm mail dual entitlement plus Renew service applications and s1 authorized user term for 12 per month months

**USAGE** 



ENTITLEMENTS USAGE

Today, September 11, 2018

PS360







June 13 - September 11 70 days









# Partner Success 360 PS360

# Gaining Access to PS360

- 1.Log into PartnerWorld Profiling @ https://www.ibm.com/partnerworld/partnertools/profiles.wss
- 2.Click on "Employee" from the left navigation pane
- 3. Select the **location** associated with the employee requesting access
- 4. After selecting a location, a list of all the employees associated with that location will populate at the bottom of the screen. Using the "Search by" feature you can look for the employee by First name, IBM ID, or Last name
- 5. Select the employee by clicking on the "Select" next to their name
- 6. Select "Employee roles" from the "Select employee" action section and click the green arrow next to the selection.
- 7. Scroll to the bottom of the next page to the section titled "Partner Success 360"