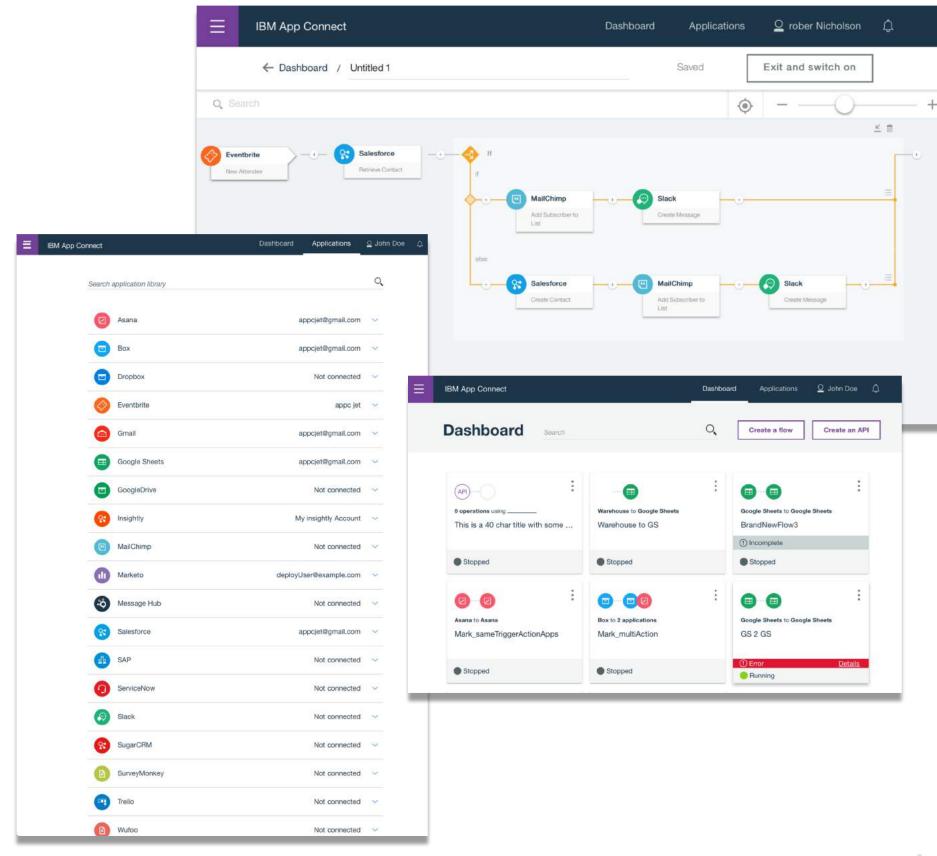

With IBM® App Connect, you can connect your applications (apps) in minutes, whether they are on the cloud or a private network, and with no coding required.

Product links ~

You can easily use App Connect Designer in the IBM Cloud, or on IBM Bluemix, to connect apps like Salesforce, Marketo, and SAP, so that when an event occurs in one app, or a request is made to an API, the other connected apps are updated automatically. In addition to Designer, IBM App Connect Professional provides the classic Studio and its web management console for development and management of integration solutions.

+ Read more

The content about creating integration solutions in this site is primarily about use of App Connect Designer as the strategic user interface, but there is some content about using App Connect Professional Studio for use of capabilities that are not yet in App Connect Designer. The product documentation for the App Connect Professional offering is provided in IBM Knowledge Center.