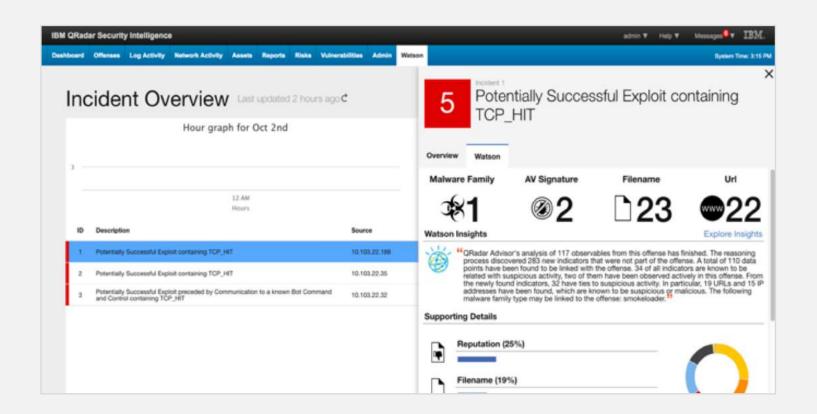

## **IBM QRadar on Cloud**

https://www.ibm.com/us-en/marketplace/hosted-security-intelligence

IBM QRadar on Cloud is a network security intelligence and analytics offering that can help you detect cybersecurity attacks and network breaches so that you can take action before any considerable damage is done or begin to immediately respond to any critical data losses.

As a cloud-based service, you and your team will be focused on reviewing anomalous conditions and patching the most important asset vulnerabilities rather than acquiring and deploying technology components.

## A security operations platform for todays and tomorrows needs

Fast to deploy, easy to manage, and focused on your success

## **IBM QRadar Advisor with Watson**

## Respond quickly with confidence

Orchestrate a complete and dynamic response, enabling faster, more intelligent remediation

- Create dynamic playbooks built on NIST / CERT / SANS
- Deploy response procedures and expertise