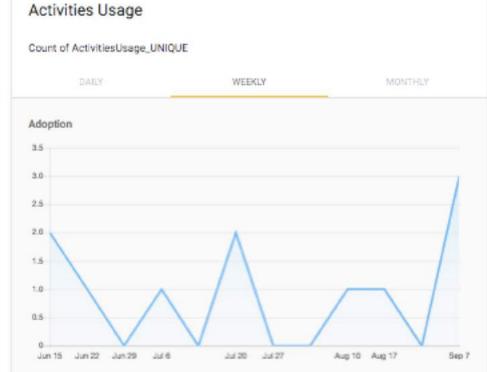

to do it in a <u>compelling</u> manner.
- You must ensure they're distributing the same message consistently.



# IBM PartnerSuccess360 https://ibm.biz/ps360-invitation

PS360 is a new application designed to help partners drive smart XaaS renewal processes and proactively identify expansion and extension opportunities.



Available **now** to all Partners

PARTNER ACCESS

**IBMER ACCESS** 

**ENTITLEMENTS** 

**PS360** 

Contract start/renewal date November 1, 2017 / November 1, 2018 2 months left Sales order 12 MONTH CONTRACT #77253128 Part information #D1HY8LL 430 qty Ibm mail dual entitlement plus Renew service applications and s1 authorized user term for 12 per month months

**USAGE** 



ENTITLEMENTS USAGE

Today, September 11, 2018

PS360







June 13 - September 11 70 days









# Partner Success 360 PS360

# Gaining Access to PS360

- 1.Log into PartnerWorld Profiling @ https://www.ibm.com/partnerworld/partnertools/profiles.wss
- 2.Click on "Employee" from the left navigation pane
- 3. Select the **location** associated with the employee requesting access
- 4. After selecting a location, a list of all the employees associated with that location will populate at the bottom of the screen. Using the "Search by" feature you can look for the employee by First name, IBM ID, or Last name
- 5. Select the employee by clicking on the "Select" next to their name
- 6. Select "Employee roles" from the "Select employee" action section and click the green arrow next to the selection.
- 7. Scroll to the bottom of the next page to the section titled "Partner Success 360" and