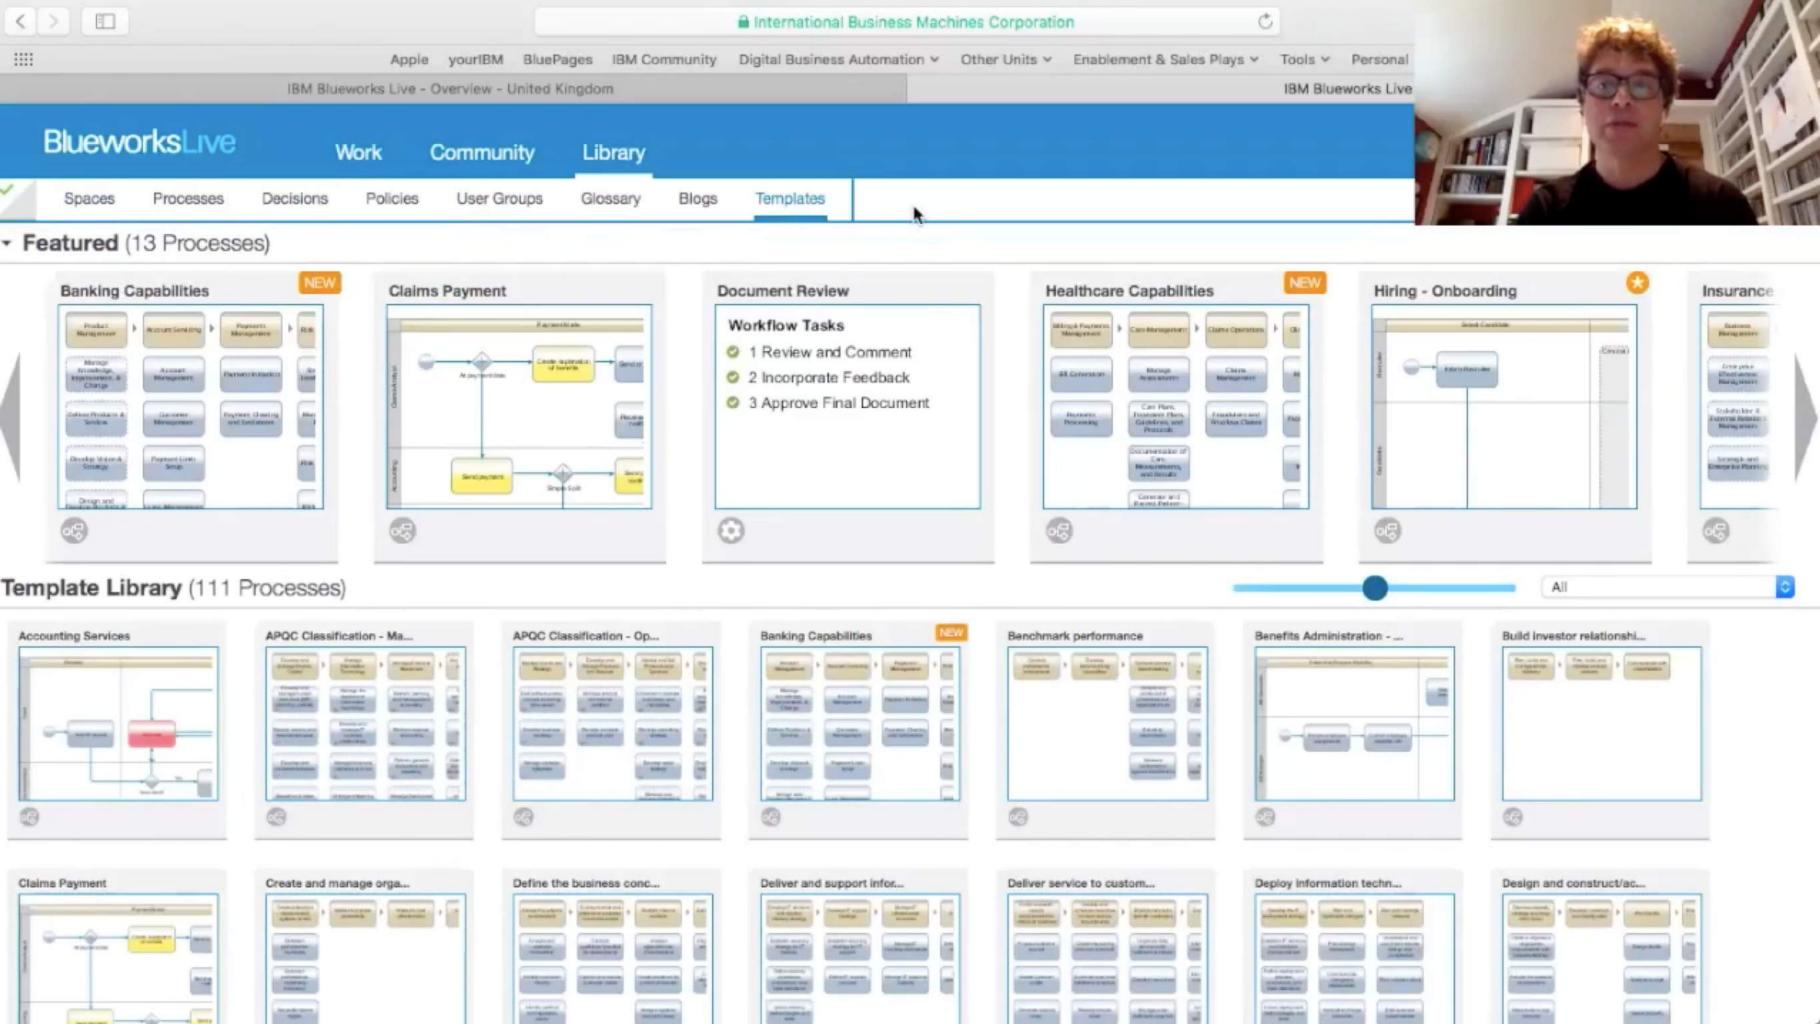

# **IBM Blueworks Live on Cloud**

https://www.ibm.com/products/blueworkslive

# **IBM Blueworks Live**

An intuitive, cloud-based business process modeling tool that generates industry-standard BPMN 2.0 layouts, documentation and output

Start your free trial

Watch the demo

IBM Blueworks Live™ is a business process modeling tool that helps you discover, map and document your processes. Allowing you to learn and perform business process modeling in minutes.

### Discover the benefits of Blueworks Live

Simplify process modeling

Build business processes using a straightforward, cloudbased interface designed for both IT and business users.

Increase process efficiency

Identify and streamline manual and repetitive tasks so individuals can address higher priority items.

Enhance cross-team collaboration

Create a central process repository so users can dynamically share, change and publish workflows across the organization.