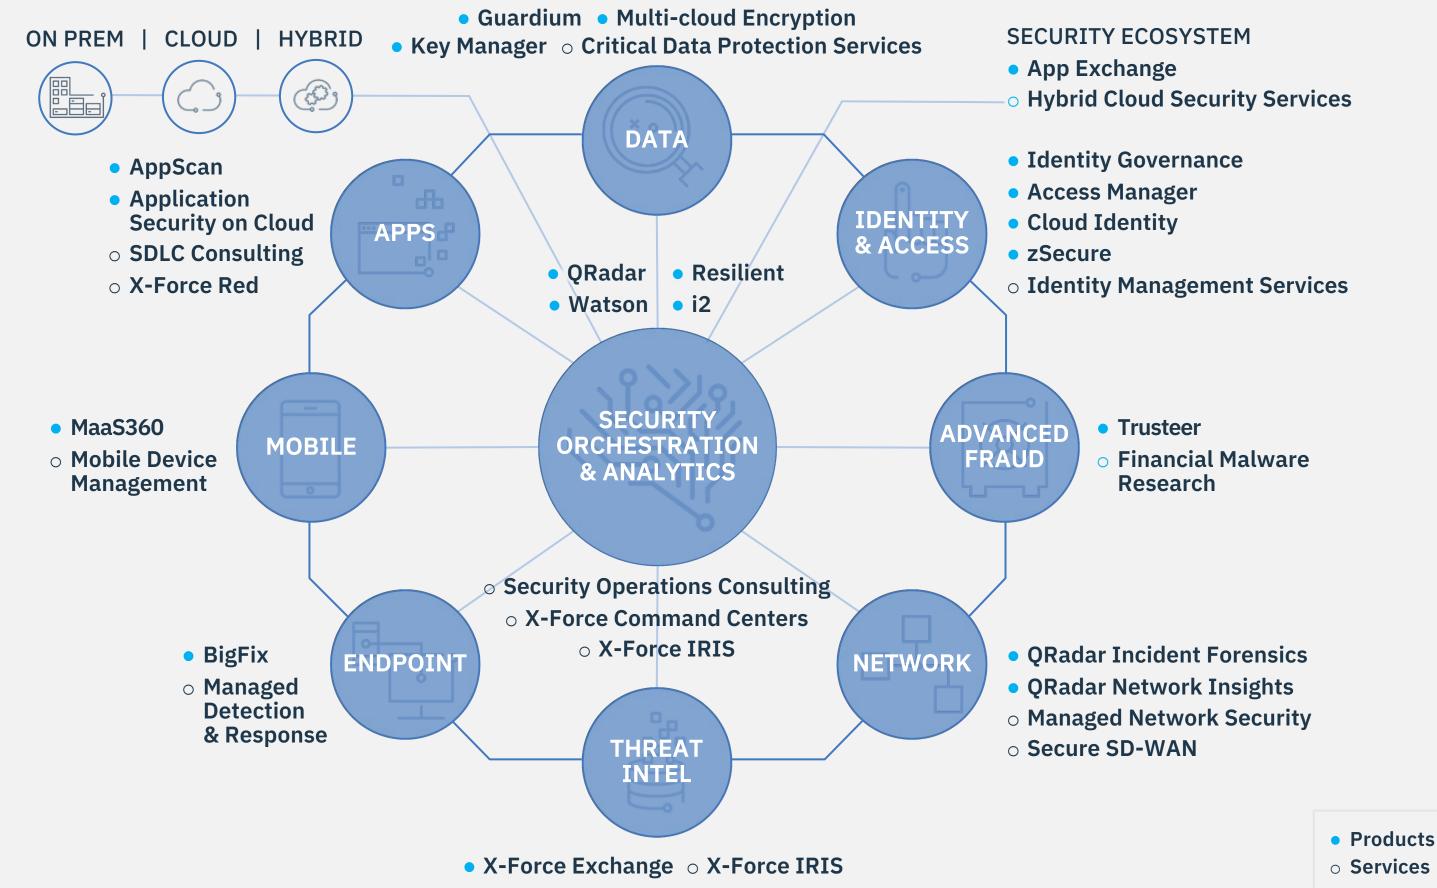

## **IBM Security Immune System**

## Supported by hundreds of open integrations

IBM QRadar includes over 500 out-of-the-box connectors to provide even more integration with other third-party tools.