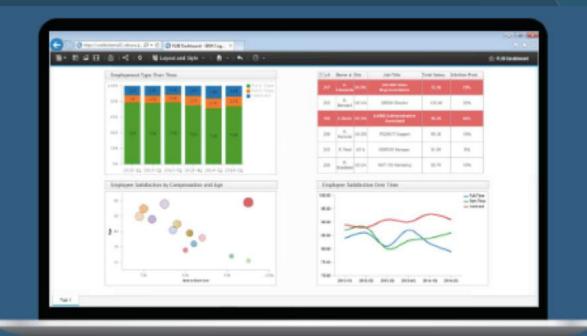

#### Build an interactive dashboard with IBM Cognos Analytics

Explore the key capabilities of IBM Cognos
Analytics Dashboards

() 60 minutes

# Data to Dashbard in minutes IBM Cognos Analytics