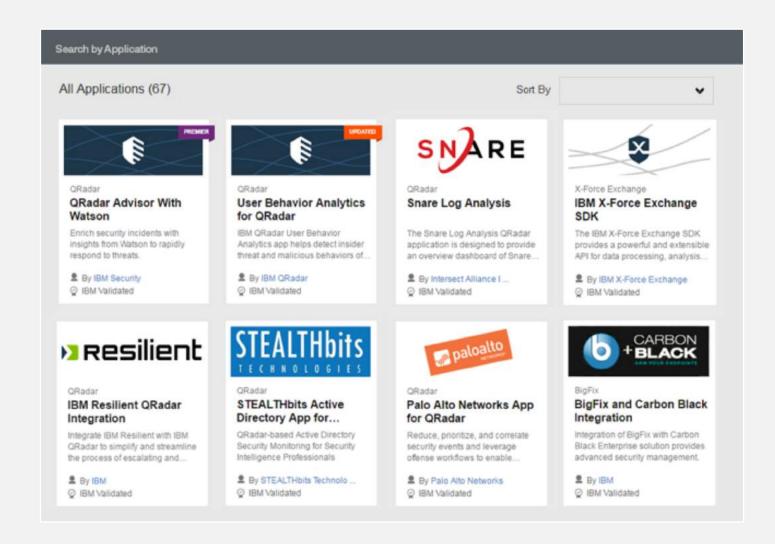

## **IBM QRadar on Cloud**

https://www.ibm.com/us-en/marketplace/hosted-security-intelligence

IBM QRadar on Cloud is a network security intelligence and analytics offering that can help you detect cybersecurity attacks and network breaches so that you can take action before any considerable damage is done or begin to immediately respond to any critical data losses.

As a cloud-based service, you and your team will be focused on reviewing anomalous conditions and patching the most important asset vulnerabilities rather than acquiring and deploying technology components.

## A security operations platform for todays and tomorrows needs

Fast to deploy, easy to manage, and focused on your success

## Supported by hundreds of open integrations

IBM QRadar includes over 500 out-of-the-box connectors to provide even more integration with other third-party tools.