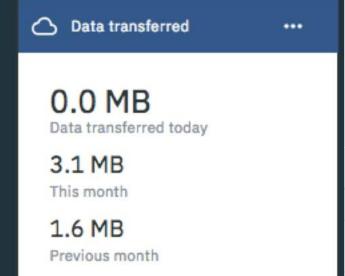

## TRY IT: <a href="http://discover-iot.mybluemix.net/#!/play">http://discover-iot.mybluemix.net/#!/play</a>

Intro & demo: http://ibm.biz/IoTPlatformVideos

#

<u>°°</u>

A

8

∂

**163** 