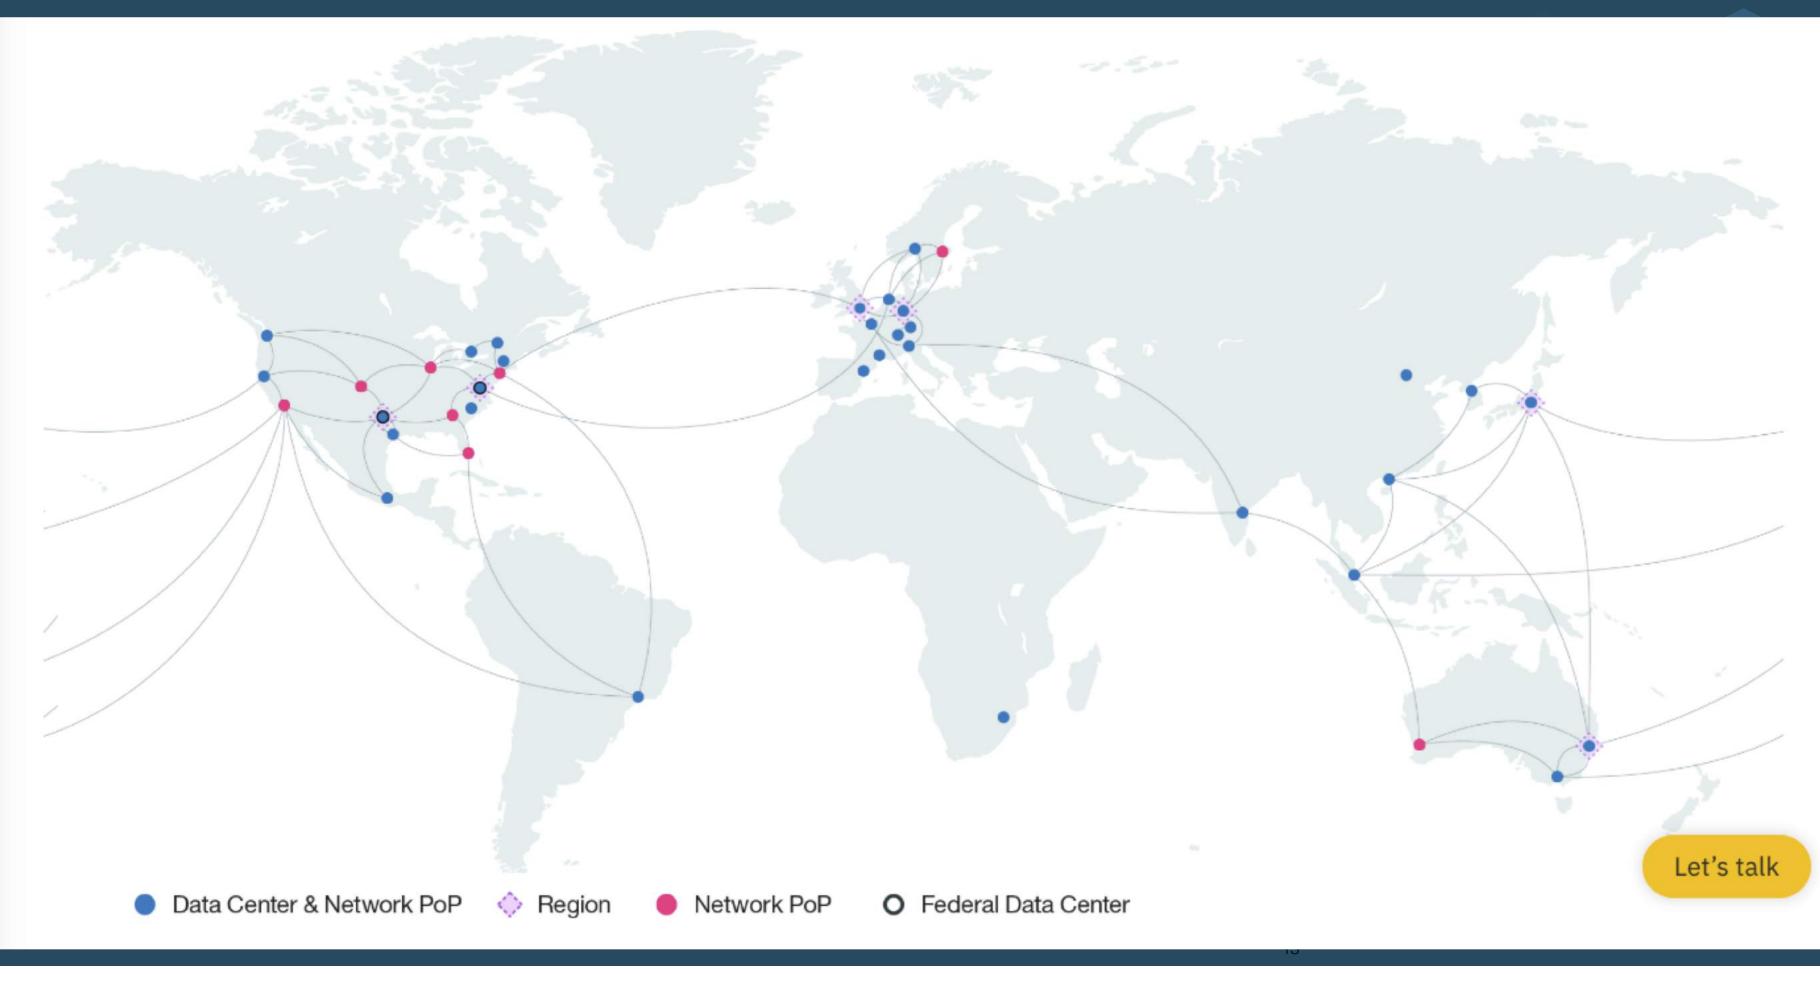

igence, Blockchain, advanced data analytics, and cyber security.

# IBM Cloud is the cloud for smarter business

Trusted as a faster, more secure journey to the cloud by thousands of enterprises, across more than 20 industries

Data and AI Private and Hybrid Cloud **Cloud Services Public Cloud** Full-stack, globally deployable hyperscale public cloud. Private cloud for local deployments. Integration, Collect, organize and govern data of all types. Integrate Improve cloud strategies and migration with expert guidance orchestration and management for hybrid cloud. enterprise AI to scale learning and growth. across 20 industries. Network Network Compute Storage Management Analytics Security **Databases Developer Tools** Mobile Blockchain IoT Integration Private Cloud Migration **VMware** 





FEEDBACK



Search the catalog...

Filter

# All Categories

Compute

Containers

Networking

Storage

AI

Analytics

Databases

**Developer Tools** 

Integration

Internet of Things

Security and Identity

Starter Kits

Web and Mobile

Web and Application

### Infrastructure



Bare Metal Server

BM

Bare metal servers provide the raw horsepower you demand for your processorintensive and disk I/O-intensive workloads....



Cloud Foundry Enterprise Environment

TRM

An isolated environment for hosting your Cloud Foundry apps with full admin control over configuration, capacity and access



Virtual Server

BM

Our virtual servers deliver a higher degree of transparency, predictability, and automation for all workload types. Virtual servers are...



WebSphere Application Server

IBM

All