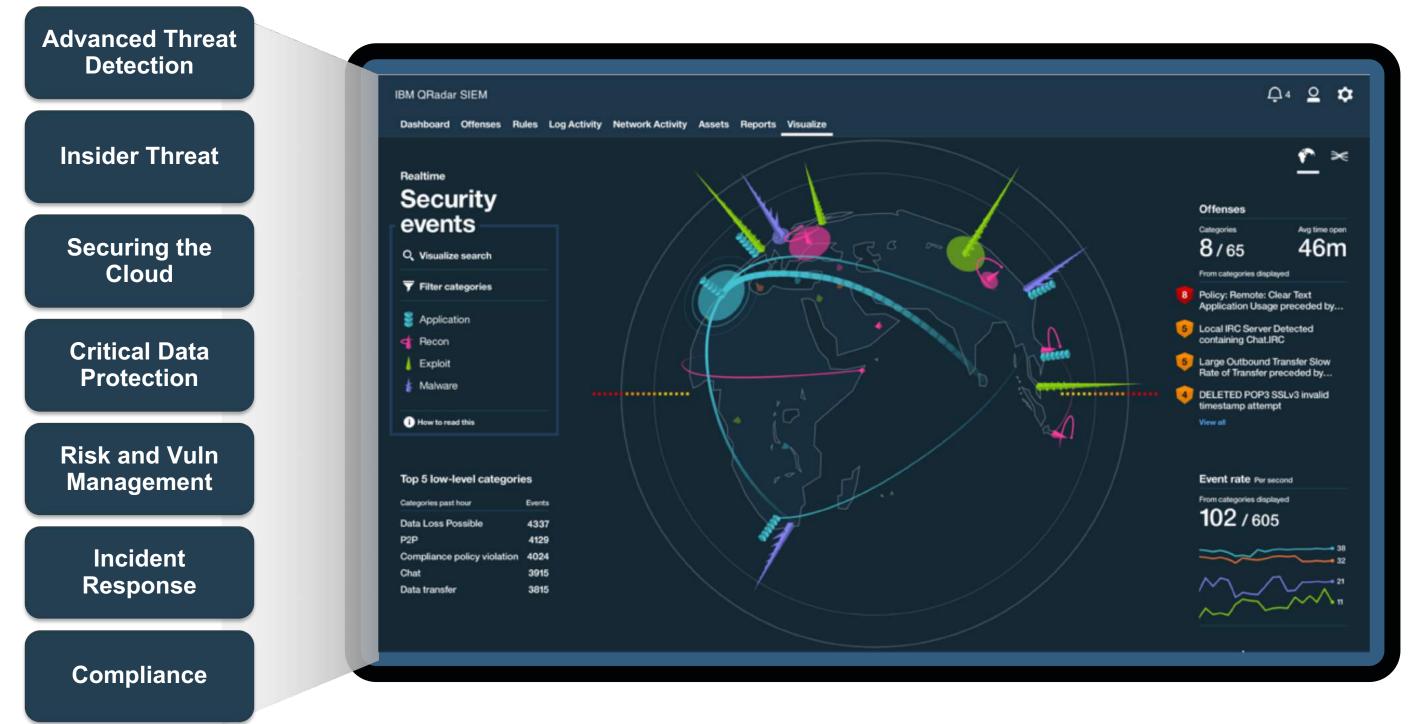

## **IBM Security Immune System**

## Supported by hundreds of open integrations

IBM QRadar includes over 500 out-of-the-box connectors to provide even more integration with other third-party tools.