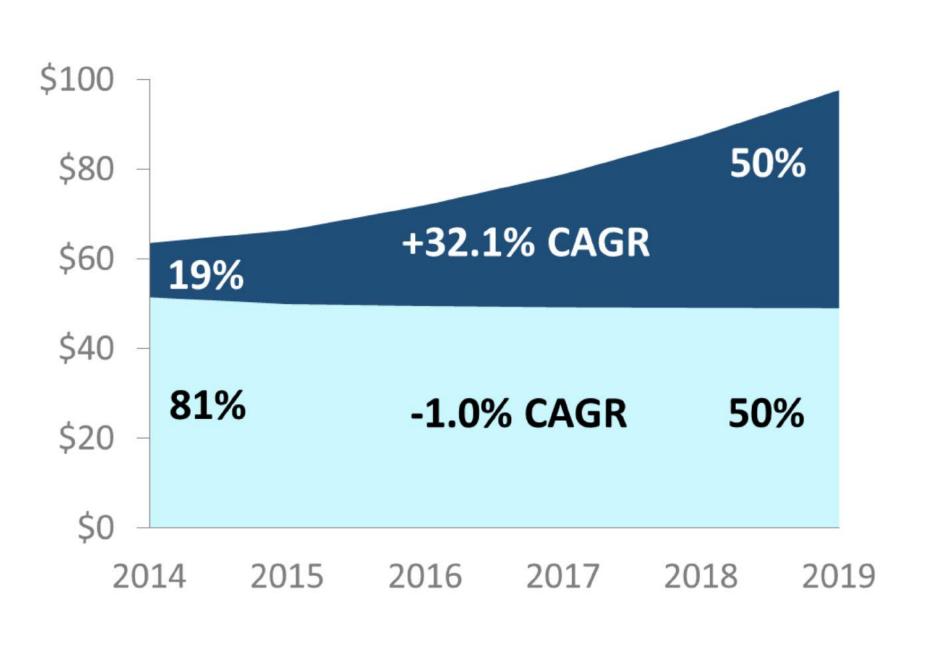

# Grow your business in the Cloud era

Kako rasti sa IBM Software as a Service

# Dejan Podgoršek

IBM Software Channel Technical Leader, CEE IBM Global Business Partners



# SaaS Market Expanding to Capture Half of the SW Market





# Facts in SW channel (no vendor specific)

"Channel partners will transform from VARs who sell, install and maintain a piece of software to MSPs who offer consultation and provide advice on how to use the software.

Stefan Utzinger, the author of Channel Revolution

Because corporate IT organizations are procuring more and more cloud products, channel partners need to evolve their business to meet both the corporate IT department needs as well as the ISV's product distribution model.



# SaaS in the Marketplace

# **Best Description of SaaS Offering**

SaaS offerings are most likely to be new applications or replacements of an on premise application



# Overall Reasons to Use SaaS

Faster implementation, anytime/anywhere access, and lower IT demands are the top reasons to use SaaS