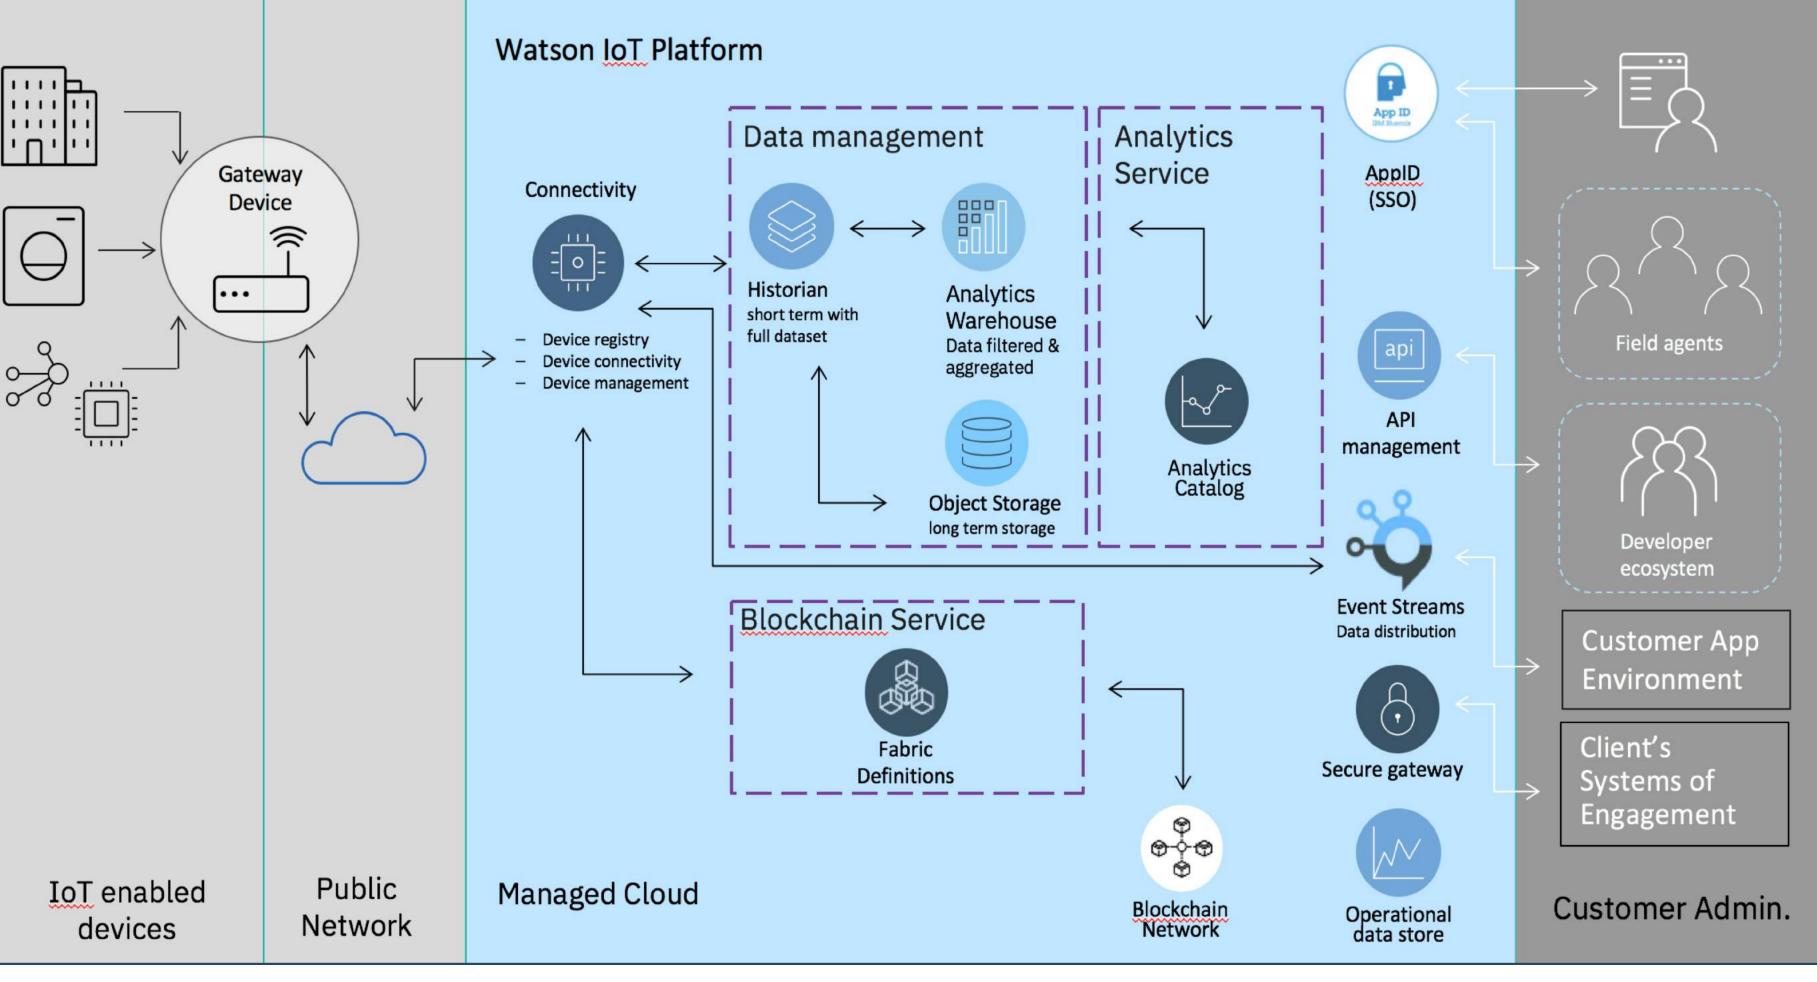

#### IBM Watson IoT Platform

IBM Watson IoT Platform ingests device data and transforms that data into meaningful insights – which can optimize processes and guide new product design. The Forrester Wave™: Industrial IoT Software Platforms, Q3 2018 names Watson IoT Platform a leader.