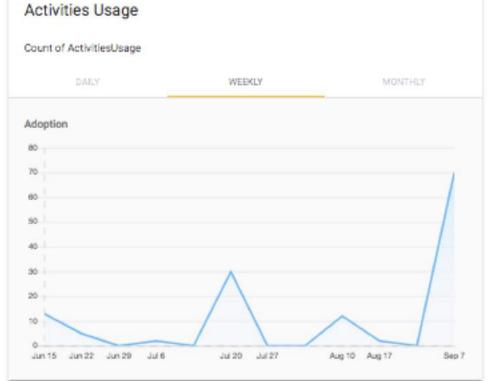

d to do it in a <u>compelling</u> manner.
- You must ensure they're distributing the same message consistently.



# IBM PartnerSuccess360 https://ibm.biz/ps360-invitation

PS360 is a new application designed to help partners drive smart XaaS renewal processes and proactively identify expansion and extension opportunities.



Available **now** to all Partners

PARTNER ACCESS

**IBMER ACCESS** 

**ENTITLEMENTS** 

**PS360** 

Contract start/renewal date November 1, 2017 / November 1, 2018 2 months left Sales order 12 MONTH CONTRACT #77253128 Part information #D1HY8LL 430 qty Ibm mail dual entitlement plus Renew service applications and s1 authorized user term for 12 per month months

**USAGE** 



ENTITLEMENTS USAGE

Today, September 11, 2018

PS360







June 13 - September 11 70 days









# Partner Success 360 PS360

# Gaining Access to PS360

- 1.Log into PartnerWorld Profiling @ https://www.ibm.com/partnerworld/partnertools/profiles.wss
- 2.Click on "Employee" from the left navigation pane
- 3. Select the **location** associated with the employee requesting access
- 4. After selecting a location, a list of all the employees associated with that location will populate at the bottom of the screen. Using the "Search by" feature you can look for the employee by First name, IBM ID, or Last name
- 5. Select the employee by clicking on the "Select" next to their name
- 6. Select "Employee roles" from the "Select employee" action section and click the green arrow next to the selection.
- 7. Scroll to the bottom of the next page to the section titled "Partner Success 360" an