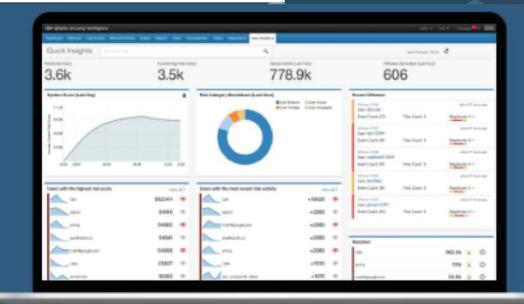

## **IBM QRadar on Cloud**

https://www.ibm.com/us-en/marketplace/hosted-security-intelligence

IBM QRadar on Cloud is a network security intelligence and analytics offering that can help you detect cybersecurity attacks and network breaches so that you can take action before any considerable damage is done or begin to immediately respond to any critical data losses.

As a cloud-based service, you and your team will be focused on reviewing anomalous conditions and patching the most important asset vulnerabilities rather than acquiring and deploying technology components.