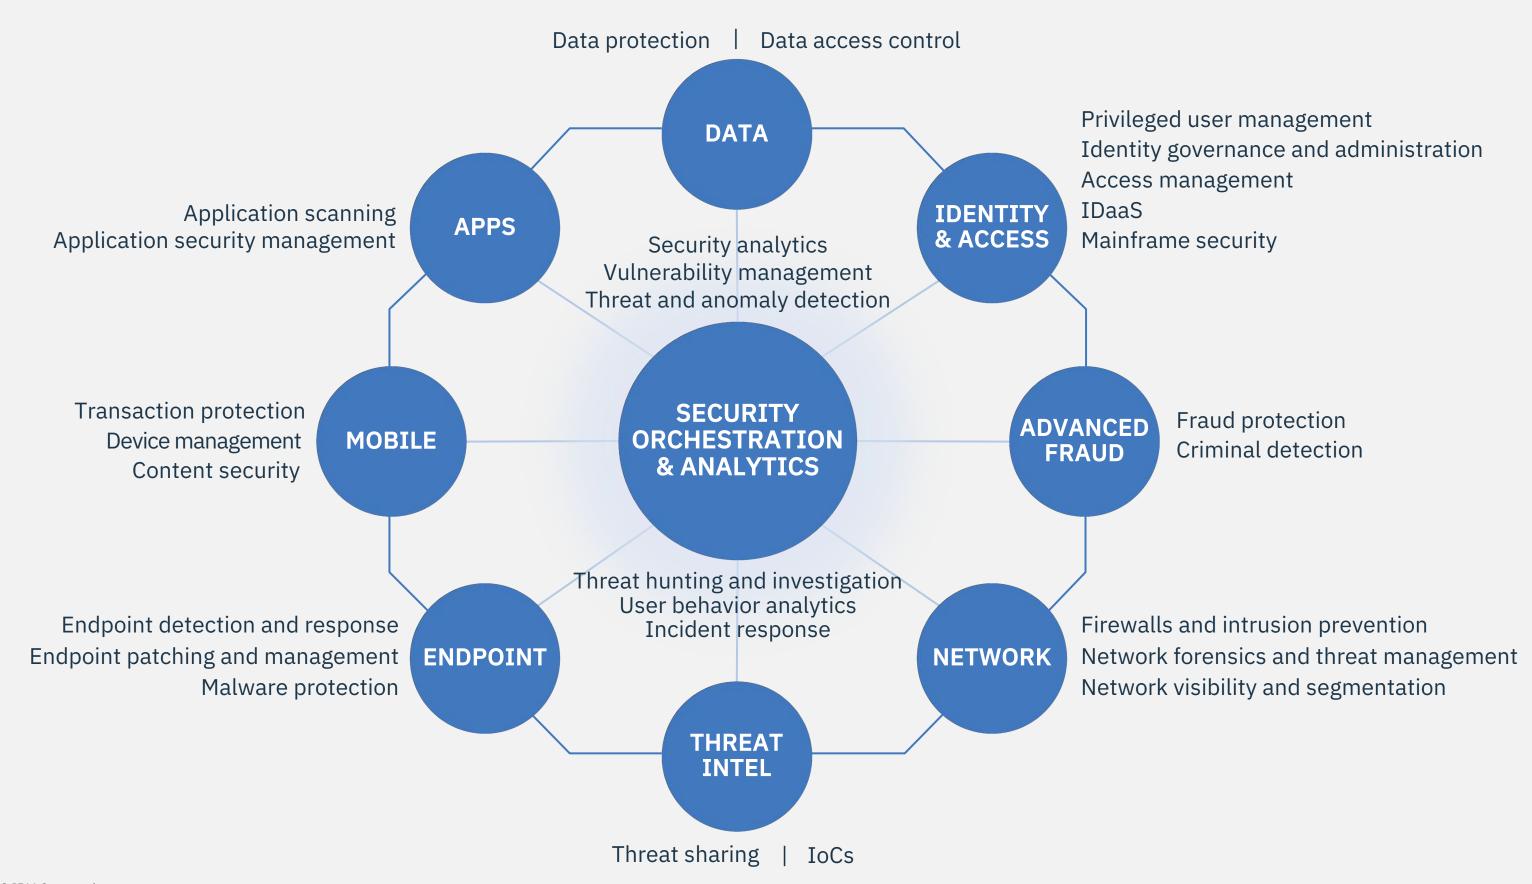

## Disconnected security capabilities are failing us

Privileged user management Access management Security analytics User behavior analytics Data protection Endpoint patching and Incident response Data access control management Identity governance and administration Network visibility and segmentation Fraud protection Mainframe security Application scanning Network forensics and threat management Vulnerability management Malware protection IDaaS Device management Threat sharing IoCs Endpoint detection and response Criminal detection Content security Transaction protection Firewalls and intrusion prevention Threat and anomaly detection Threat hunting and investigation Application security management

## Build an integrated security immune system

## **IBM Security Immune System**