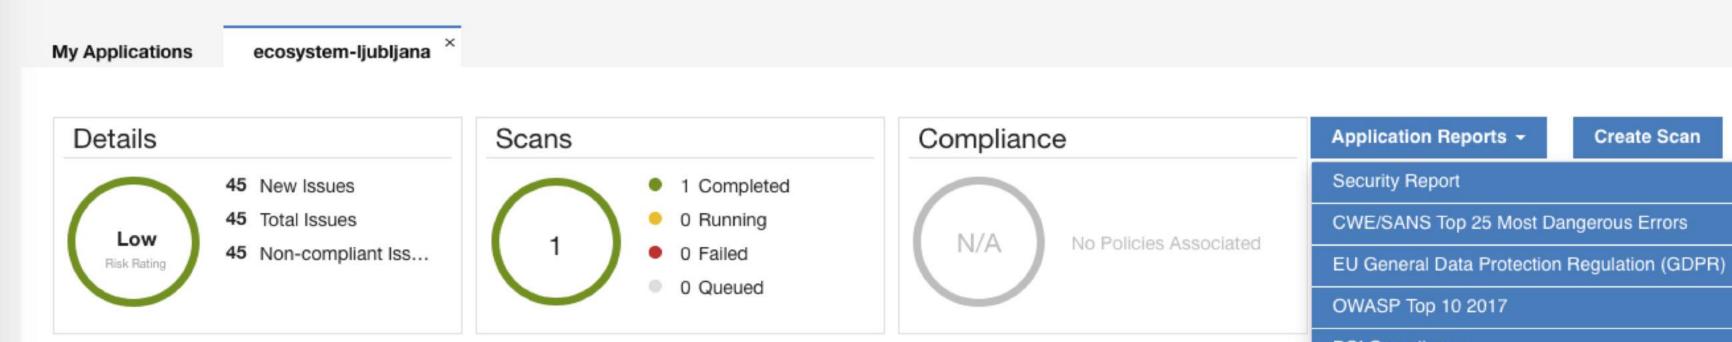

# **IBM Application Security on Cloud**

Cloud-based application security offering that mitigates security risks for web, cloud and mobile applications.

Free 30-day trial

View pricing and buy

IBM Application Security on Cloud is a cloud app security offering that helps secure your organization's Web, cloud, mobile, and other applications. It detects dozens of today's most pervasive security vulnerabilities and enhances your application security. IBM Application Security on Cloud helps to eliminate vulnerabilities from applications before they are placed into production and deployed. Convenient, detailed reporting permits you to effectively address application security risk, enabling application users to benefit from a more secure experience.

- 1

**(i)** 

**PCI** Compliance Issue Management Scan History **Policies** US Health Insurance Portability and Accountability...

 $\nabla$ Q Filter Search

Delete