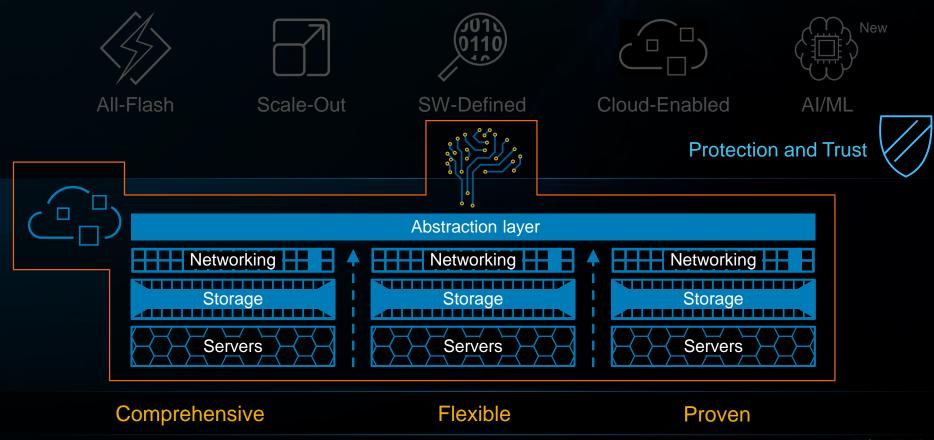

#### You can get there from here with Dell EMC

Scale-Out

**SW-Defined** 

Cloud-Enabled

AI/ML

Scale-Out

SW-Defined

Cloud-Enabled

AI/ML

SW-Defined

Cloud-Enabled

AI/ML

**SW-Defined** 

Cloud-Enabled

AI/ML

I-Flash Scale-Out

**SW-Defined** 

Cloud-Enabled

AI/ML

**Protection and Trust** 

Simplicity

**Agility** 

Automation

l-Flash Scale-Out

**SW-Defined** 

Cloud-Enabled

AI/ML

**Protection and Trust** 

Elasticity

Flexibility

Integrated