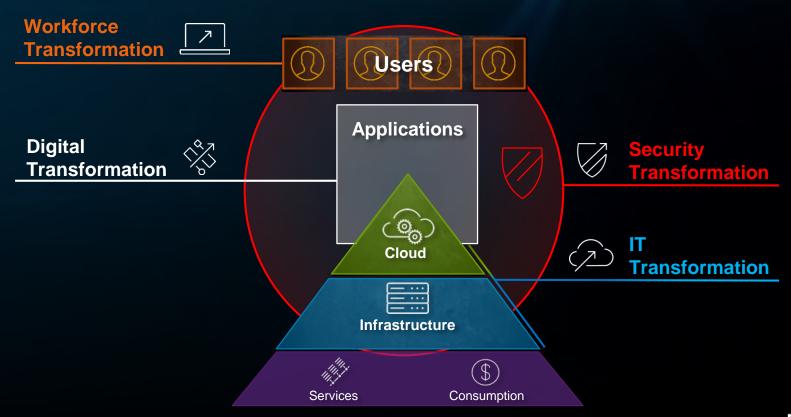

#### Transforming The Business

Digital Transformation

IT Transformation

Workforce
Transformation

Security Transformation

# Transforming your business

By reinventing & realizing your digital future

81% of customers agree that if they do not embrace IT Transformation, their firm will no longer be competitive in their market.