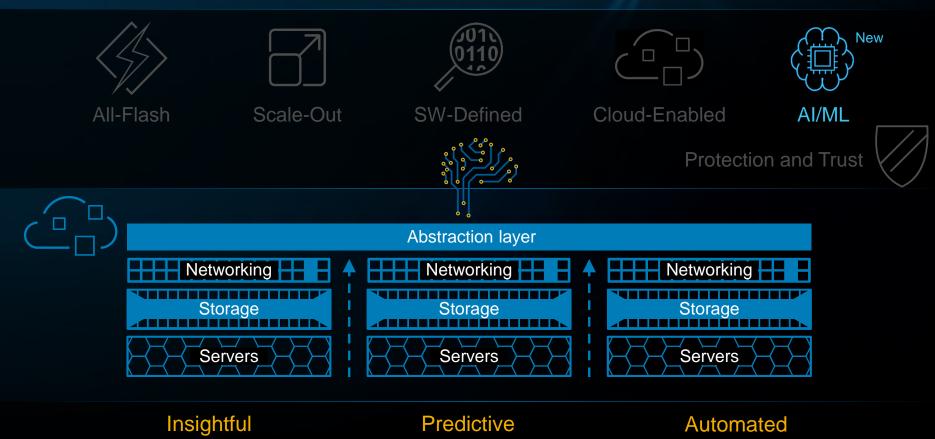

#### You can get there from here with Dell EMC

Scale-Out

**SW-Defined** 

Cloud-Enabled

AI/ML

Scale-Out

SW-Defined

Cloud-Enabled

AI/ML

SW-Defined

Cloud-Enabled

AI/ML

**SW-Defined** 

Cloud-Enabled

AI/ML

I-Flash Scale-Out

**SW-Defined** 

Cloud-Enabled

AI/ML

**Protection and Trust** 

Simplicity

**Agility** 

Automation

l-Flash Scale-Out

**SW-Defined** 

Cloud-Enabled

AI/ML

**Protection and Trust** 

Elasticity

Flexibility

Integrated